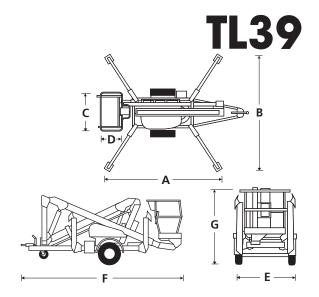

### **TOWABLE BOOM LIFT**

| DIMENSIONS                            | TL39                     |
|---------------------------------------|--------------------------|
| Max. working height                   | 43 ft 9 in               |
| Max. platform height                  | 37 ft 9 in               |
| Max. horizontal reach                 | 21 ft                    |
| Platform width ( <b>C</b> )           | 4 ft 1 in                |
| Platform depth ( <b>D</b> )           | 2 ft 4 in                |
| Stabilizer footprint ( <b>A x B</b> ) | 13 ft 1 in x 11 ft 10 in |
| Towing length ( <b>F</b> )            | 16 ft 8 in               |
| Towing width ( <b>E</b> )             | 5 ft 3 in                |
| Stowed height ( <b>G</b> )            | 6 ft 7 in                |