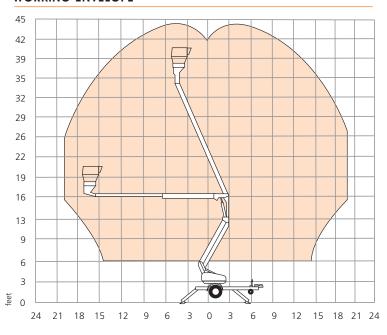

#### WORKING ENVELOPE

### **TOWABLE BOOM LIFT**

| DIMENSIONS                            | TL39                     |
|---------------------------------------|--------------------------|
| Max. working height                   | 43 ft 9 in               |
| Max. platform height                  | 37 ft 9 in               |
| Max. horizontal reach                 | 21 ft                    |
| Platform width ( <b>C</b> )           | 4 ft 1 in                |
| Platform depth ( <b>D</b> )           | 2 ft 4 in                |
| Stabilizer footprint ( <b>A x B</b> ) | 13 ft 1 in x 11 ft 10 in |
| Towing length ( <b>F</b> )            | 16 ft 8 in               |
| Towing width ( <b>E</b> )             | 5 ft 3 in                |
| Stowed height ( <b>G</b> )            | 6 ft 7 in                |