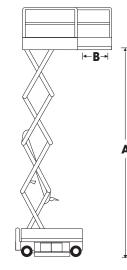

## ELECTRIC SLAB SCISSOR LIFTS

| DIMENSIONS                                | \$3220E       | \$3226E       |
|-------------------------------------------|---------------|---------------|
| Max. working height                       | 8.1m          | 9.9m          |
| Max. platform height ( <b>A</b> )         | 6.1m          | 7.9m          |
| Platform size (stowed)                    | 0.72m x 2.14m | 0.72m x 2.14m |
| Platform size (extended)                  | 0.72m x 2.6m  | 0.72m x 2.6m  |
| Extension deck length ( <b>B</b> )        | 0.91m         | 0.91m         |
| Overall length (with step) $(\mathbf{D})$ | 2.3m          | 2.3m          |
| Overall length (without step)             | 2.26m         | 2.26m         |
| Overall width ( <b>C</b> )                | 0.81m         | 0.81m         |
| Stowed height ( <b>E</b> )                | 2.17m         | 2.3m          |
| Min. height (guardrails folded)           | 1.72m         | 1.85m         |
| Ground clearance (stowed)                 | 95mm          | 95mm          |
| Ground clearance (elevated)               | 19mm          | 19mm          |