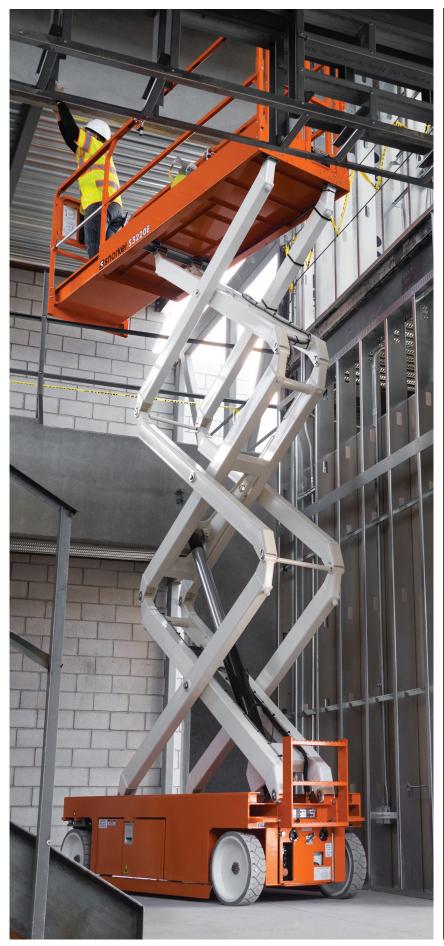

# **S3220E/S3226E** ELECTRIC SLAB SCISSOR LIFTS

- Self-propelled electric scissor lifts
- Compact & robust
- Roll-out extension decks for extra reach
- Suitable for indoor and outdoor use (S3220E)
- Ideal for construction & maintenance applications