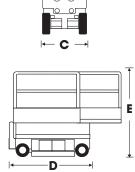

## ELECTRIC SLAB SCISSOR LIFTS

| DIMENSIONS                                | \$3220E       | \$3226E       |
|-------------------------------------------|---------------|---------------|
| Max. working height                       | 8.1m          | 9.9m          |
| Max. platform height ( <b>A</b> )         | 6.1m          | 7.9m          |
| Platform size (stowed)                    | 0.72m x 2.14m | 0.72m x 2.14m |
| Platform size (extended)                  | 0.72m x 2.6m  | 0.72m x 2.6m  |
| Extension deck length ( <b>B</b> )        | 0.91m         | 0.91m         |
| Overall length (with step) $(\mathbf{D})$ | 2.3m          | 2.3m          |
| Overall length (without step)             | 2.26m         | 2.26m         |
| Overall width ( <b>C</b> )                | 0.81m         | 0.81m         |
| Stowed height ( <b>E</b> )                | 2.17m         | 2.3m          |
| Min. height (guardrails folded)           | 1.72m         | 1.85m         |
| Ground clearance (stowed)                 | 95mm          | 95mm          |
| Ground clearance (elevated)               | 19mm          | 19mm          |