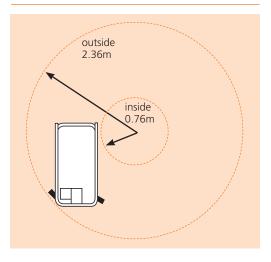

#### PERFORMANCE

| Max. drive height6.1m7.9mMax. wind speed12.5m/s12.5m/sMax. drive speed (stowed)3.2km/h3.2km/hMax. drive speed (elevated)0.6km/h0.6km/hMax. drive speed (elevated)0.6km/h0.6km/hRaise/lower time34/43 sec50/56 secGradeability25%25%Inside turning radius0.76m0.76m                                                                                   |                             |                           |           |
|------------------------------------------------------------------------------------------------------------------------------------------------------------------------------------------------------------------------------------------------------------------------------------------------------------------------------------------------------|-----------------------------|---------------------------|-----------|
| Max. wind speed12.5m/s12.5m/sMax. drive speed (stowed)3.2km/h3.2km/hMax. drive speed (elevated)0.6km/h0.6km/hMax. drive speed (elevated)0.6km/h0.6km/hRaise/lower time34/43 sec50/56 secGradeability25%25%Inside turning radius0.76m0.76mOutside turning radius2.36m2.36mTires15 x 4 non-marking rubberControlsproportionalDrive system2-wheel drive | Platform capacity           | 409kg                     | 250kg     |
| Max. drive speed (stowed)3.2km/h3.2km/hMax. drive speed (elevated)0.6km/h0.6km/hRaise/lower time34/43 sec50/56 secGradeability25%25%Inside turning radius0.76m0.76mOutside turning radius2.36m2.36mTires15 x 4 non-marking rubberControlsproportionalDrive system2-wheel drive                                                                       | Max. drive height           | 6.1m                      | 7.9m      |
| Max. drive speed (elevated)0.6km/h0.6km/hRaise/lower time34/43 sec50/56 secGradeability25%25%Inside turning radius0.76m0.76mOutside turning radius2.36m2.36mTires15 x 4 non-marking rubberControlsproportionalDrive system2-wheel drive                                                                                                              | Max. wind speed             | 12.5m/s                   | 12.5m/s   |
| Raise/lower time34/43 sec50/56 secGradeability25%25%Inside turning radius0.76m0.76mOutside turning radius2.36m2.36mTires15 x 4 non-marking rubberControlsproportionalDrive system2-wheel drive                                                                                                                                                       | Max. drive speed (stowed)   | 3.2km/h                   | 3.2km/h   |
| Gradeability25%25%Inside turning radius0.76m0.76mOutside turning radius2.36m2.36mTires15 x 4 non-marking rubberControlsproportionalDrive system2-wheel drive                                                                                                                                                                                         | Max. drive speed (elevated) | 0.6km/h                   | 0.6km/h   |
| Inside turning radius0.76m0.76mOutside turning radius2.36m2.36mTires15 x 4 non-marking rubberControlsproportionalDrive system2-wheel drive                                                                                                                                                                                                           | Raise/lower time            | 34/43 sec                 | 50/56 sec |
| Outside turning radius 2.36m 2.36m   Tires 15 x 4 non-marking rubber   Controls proportional   Drive system 2-wheel drive                                                                                                                                                                                                                            | Gradeability                | 25%                       | 25%       |
| Tires 15 x 4 non-marking rubber   Controls proportional   Drive system 2-wheel drive                                                                                                                                                                                                                                                                 | Inside turning radius       | 0.76m                     | 0.76m     |
| Controls proportional   Drive system 2-wheel drive                                                                                                                                                                                                                                                                                                   | Outside turning radius      | 2.36m                     | 2.36m     |
| Drive system 2-wheel drive                                                                                                                                                                                                                                                                                                                           | Tires                       | 15 x 4 non-marking rubber |           |
|                                                                                                                                                                                                                                                                                                                                                      | Controls                    | proportional              |           |
| POWER                                                                                                                                                                                                                                                                                                                                                | Drive system                | 2-wheel drive             |           |
|                                                                                                                                                                                                                                                                                                                                                      | POWER                       |                           |           |

### TURNING RADIUS