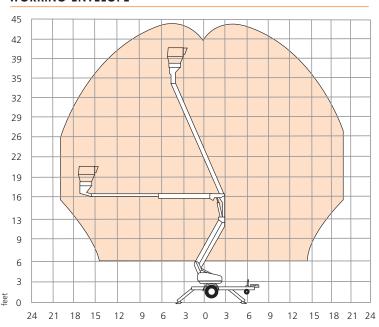

#### WORKING ENVELOPE

### **TOWABLE BOOM LIFT**

| DIMENSIONS                            | TL39                     |
|---------------------------------------|--------------------------|
| Max. working height                   | 43 ft 9 in               |
| Max. platform height                  | 37 ft 9 in               |
| Max. horizontal reach                 | 21 ft                    |
| Platform width ( <b>C</b> )           | 4 ft 1 in                |
| Platform depth ( <b>D</b> )           | 2 ft 4 in                |
| Stabilizer footprint ( <b>A x B</b> ) | 13 ft 1 in x 11 ft 10 in |
| Towing length ( <b>F</b> )            | 16 ft 8 in               |
| Towing width (E)                      | 5 ft 3 in                |
| Stowed height ( <b>G</b> )            | 6 ft 7 in                |