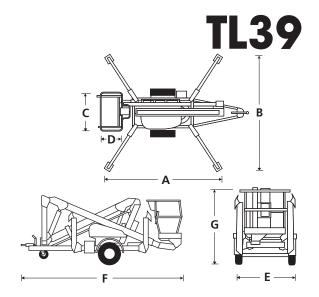

### **TOWABLE BOOM LIFT**

| DIMENSIONS                            | TL39                     |
|---------------------------------------|--------------------------|
| Max. working height                   | 43 ft 9 in               |
| Max. platform height                  | 37 ft 9 in               |
| Max. horizontal reach                 | 21 ft                    |
| Platform width ( <b>C</b> )           | 4 ft 1 in                |
| Platform depth ( <b>D</b> )           | 2 ft 4 in                |
| Stabilizer footprint ( <b>A x B</b> ) | 13 ft 1 in x 11 ft 10 in |
| Towing length ( <b>F</b> )            | 16 ft 8 in               |
| Towing width (E)                      | 5 ft 3 in                |
| Stowed height ( <b>G</b> )            | 6 ft 7 in                |