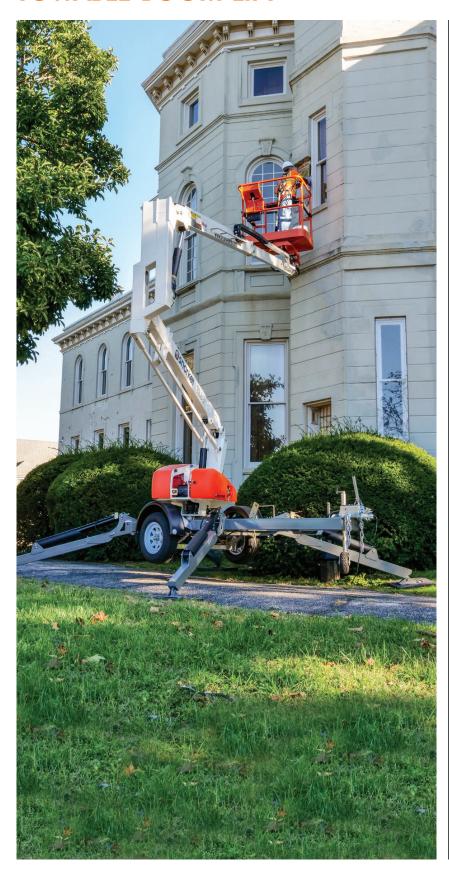

# **TL39**

## **TOWABLE BOOM LIFT**

- Tough yet compact towable boom lift
- Easy to set-up hydraulic stabilizers
- Maneuverable articulating/ telescopic boom
- Smooth, easy to operate controls
- Simple to maintain